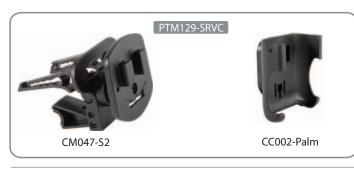

# **Swivel Vent Mount**

**Compatability:** (not complete)

-HP iPAQ 6815 -XDA Atom Exec -Palm Treo 650 -HP iPAQ 6818 -Dopod 818 Pro -Palm Treo 680 -Palm Treo 700W -HP iPAQ 6828 -Dopod 810 -HTC P3600 -i-Mate JAMin -Palm Treo 700P -HTC Neo -Palm Treo 750

### **Pedestal Assembly**

Step 1. Attach the vent mounting clips (A) to the back of the pedestal (B) with the vent clips positioned with the flat sides facing up.

#### Insertion of Pedestal into the Air Vent

Step 1. Pinch the vent mounting clips (A) so that the teeth open and gently insert vent pedestal into vent louvres until the mounting clips are attached to the fin/blade of the vent. Adjust the support leg (C) vertically until it rests firmly along the bottom of the vent or dash surface below the vent.

#### **Pedestal Adjustment & Device Cradle Installation**

Step 1. Adjust the swivel angle of the pedestal head by firmly holding the back of the pedestal (B), pulling out the pedestal head and twisting to the desired angle. Adjust the lateral angle of the pedestal head (E) by simply twisting the head on the pivot axis (D).

Use caution when adjusting the swivel movement to avoid damaging your air vents.

Step 2. Attach the device cradle to the pedestal by inserting the dual T-Tabs of the pedestal (E) into the T-slots of the cradle (F).

### **Pedestal Removal**

Step 1. Remove the device from the vent mount assembly.

Step 2. Pinch the vent clips (A) so that the teeth open.

Carefully slide the pedestal from the vent/blade. Make sure the teeth of the vent clips are open enough so as not to damage the vent.